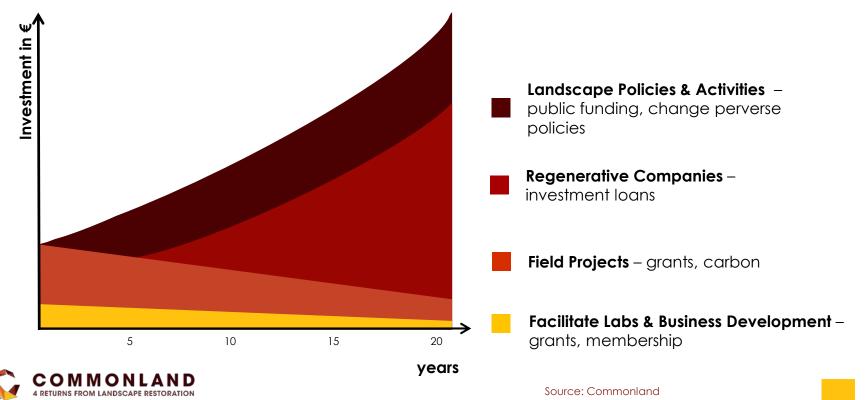

#### Financial leverage over the years can be done through a Regional Landscape Finance Governance Structure

#### Our learnings

The 4 Returns framework works in all landscapes

Building a value bridge gives insights of risks/returns to investors, governments, business and land users

Using 4 Returns in Regional Financial Governance Structures will catalyze restoration

Per landscape the costs to cover facilitation and business development is < 1% of total landscape investment. This is max. EUR 500k/year per landscape

When investors & governments cover those costs, landscape restoration will be accelerated.