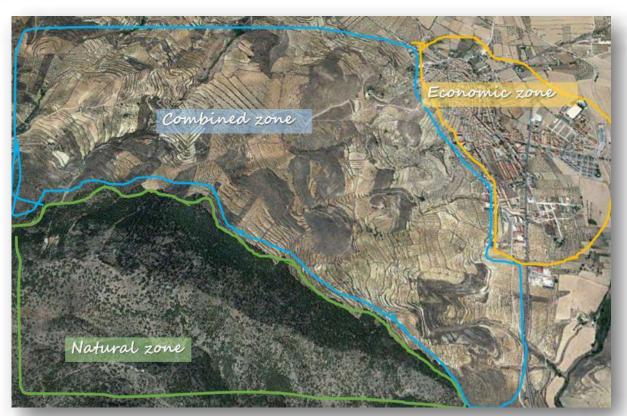

an Business & Nature Summit

Plenary 3 – Kick-starting a European business commitment for nature

# 4 Returns: a scalable model to restore landscapes for people and business

## Mr Willem Ferwerda CEO & Founder, Commonland



#BusinessNatureSummit



7 & 8 November 2019

# We need a new framework to restore global ecosystems

#### It should be inclusive, systemic and long term





## Shifting away from: Maximising Returns on Investment per Hectare





## We designed a framework that turns 4 Losses into 4 Returns

#### Land degradation leads to 4 Losses:

- Loss of purpose or hope
- Loss of employment and security
- Loss in biodiversity, soil & water
- Loss of economic activity

#### Land restoration leads to 4 Returns:



#### 3 landscape zones, deliver 4 returns in min. 20 years











#### Since 2013 we have built a proof of concept in four large landscapes (100k-500k ha, area size)



### In Western Australia a first public 4 returns company was listed in 2018





#### Altiplano, South Spain (1m ha)

In 2014, we started developing a restoration plan to kickstart 4 returns together with farmers, conservation experts, entrepreneurs and villages.

This resulted in the establishment of a Landscape Restoration Partnership...





#### And are developing regenerative investable businesses

















# Nine key impacts converted into either cash flows or risk-reduction are included in the 4 Returns Framework

| Return | Impact                  | Description of impacts