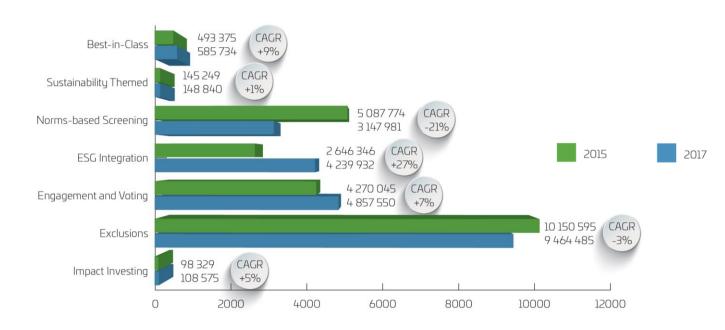

### **Overview of SRI strategies in Europe**

\* Source: Eurosif. European SRI Study 2018